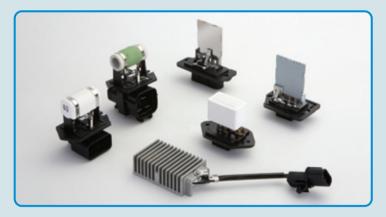

# MOTOR SPEED CONTROLLER

## Application

Heater and A/C blower motor speed control