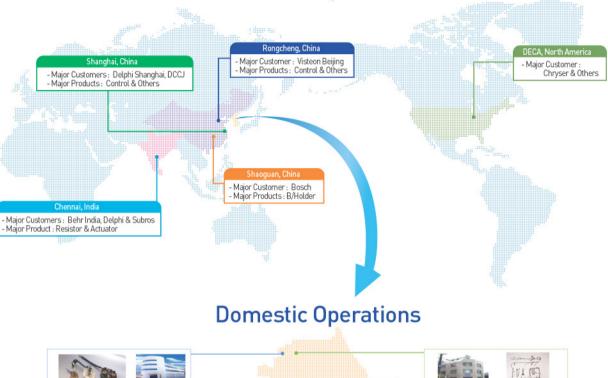

mperature controller
- Status & Error massage display

## Active Headrest Solenoid & Sensor

### Feature

- 1 Active Headrest Solenoid
- Solenoid
- **2** Active Headrest Sensor
  - Rear impact sensor (Mechanical type)

# SENSOR

## Application

For transmitting date to ECU to decide the automatic speed change timing by sensing the revolving speed of auto transmission with mounted to automobile transvission case

## End Customer







# **BRUSH HOLDER & WIRE HARNESS / PV-JUNCTION BOX**

## Application

## End Customer





## Brush Holder

### Feature

- Metal or bearing type available to the using torque value
- Insulation plate or plastic injection type of brush card available



## Wire Harness

### Feature

- Connectors available to variable options
- Easy installation using brackets







## **PV-Junction Box**

### Feature

- UL Certification (N0.122210-E336909) (600VDC, 25A)
- VDE Certification (VDE REG.\_Nr.D534) (1,000VDC, 20A)
- Bypass Diode (45V,40A)

## **Overseas Operations**