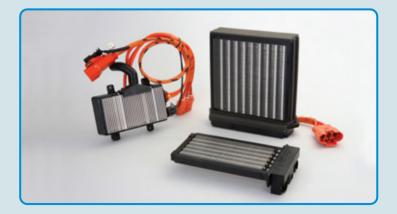

## HEATER FOR INSIDE OF VEHICLE PTC Pre Heater

## Feature

- Auxiliary heating until the coolant warms fully in diesel & HV vehicles.
- Prompt heating when engines start.(Provide comfortable driving condition)