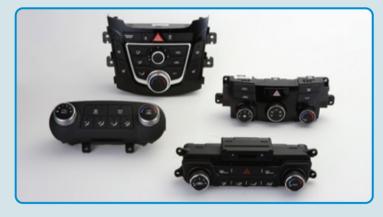

# HVAC CONTROL HEAD

HYUNDAI

## Application

Controlling the vehicle's interior temperature condition, blower speed and volume

# FATC

V

## Feature

- Full Automatic Temperature Control
- CAN (Controller Area Network)
- LIN (Local Interconnect Network)

## SATC

### Feature

- Semi Automatic Temperature Control
- Contact type

## MTC

## Feature

- Manual Temperature Control
- Cable type