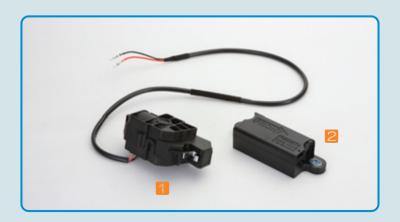

## EPB: Electric Parking Brake

### Feature

Principle of Operation: Actuator assembly locks rear caliper assembly as it is motorized by electric signal