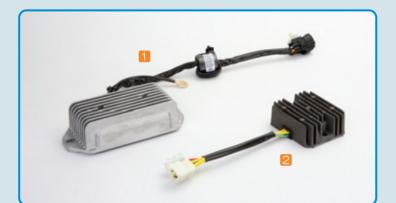

## **Regulator** / Rectifier

### Feature

### Regulator (For BUS)

- PCB Type Applying Urethane filler
- Effective Heat Sink structure in Thermal Emission
- Applied ferrite for noise prevention
- "E" terminal vehicle direct assembly

### Regulator/Rectifier(For Moeor Cycle)

- Metal PCB Type
- Appluing urethane and ceramic fillers
- Effective Heat Sink structure in Thermal Emission

10 Dong-Ah

# **REGULATOR & RECTIFIER**

Application

Regulating the reguar boltage by installation inside alternator End Customer

- Regulator & Rectifier integrated
- Anodized heatsink surface
- Heat-resistant harness