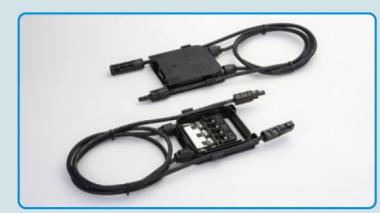

## **PV-Junction Box**

### Feature

- UL Certification (N0.122210-E336909) (600VDC, 25A)
- VDE Certification (VDE REG.\_Nr.D534) (1,000VDC, 20A)
- Bypass Diode (45V,40A)