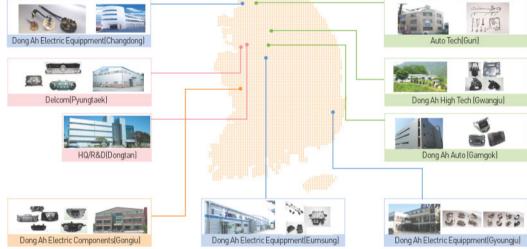

erature controller
- Status & Error massage display

## Active Headrest Solenoid & Sensor

### Feature

- 1 Active Headrest Solenoid
- Solenoid
- **2** Active Headrest Sensor
  - Rear impact sensor (Mechanical type)

# SENSOR

## Application

For transmitting date to ECU to decide the automatic speed change timing by sensing the revolving speed of auto transmission with mounted to automobile transvission case

## End Customer







# **BRUSH HOLDER & WIRE HARNESS / PV-JUNCTION BOX**

## Application

## End Customer





## Brush Holder

### Feature

- Metal or bearing type available to the using torque value
- Insulation plate or plastic injection type of brush card available



## Wire Harness

### Feature

- Connectors available to variable options
- Easy installation using brackets







## **PV-Junction Box**

### Feature

- UL Certification (N0.122210-E336909) (600VDC, 25A)
- VDE Certification (VDE REG.\_Nr.D534) (1,000VDC, 20A)
- Bypass Diode (45V,40A)

## **Overseas Operations**