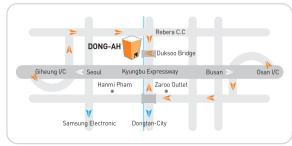

HEAD OFFICE | R&D CENTER 565-1, Youngchun-ri, Dongtan-Myeon, Hwaseong-Si, Gyeonggi-Do 445-813, Korea

**Overseas Operation Div.** Tel. 82-31-371-4324 Fax. 82-31-371-4451 e-mail. dragons120@dongah21.co.kr