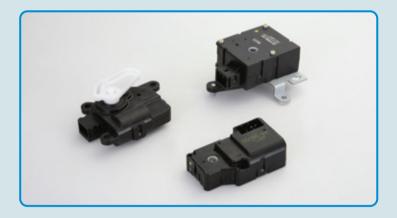

## **HVAC DC Actuator**

### Feature

- Low operating noise
- Increase door accuracy
- Slim & Light size
- Low cost

## HVAC DC Actuator(Compact/Dual)

### Feature

- Low operating noise
- Increase position accuracy
- Compact size
- Easy mounting

## HVAC Stepper Actuator

### Feature

- Increase life cycles
- Increase position accuracy
- Small size