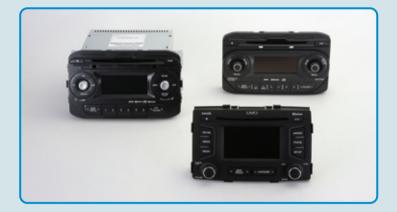

## Audio & Navigation

### Feature

- RADIO+CDP/MP3+IPOD
- NAVI+BLUE TOOTH
- DivX, DMB
- RAER VIEWER

## Audio

### Feature

- RADIO+CDP(CDC)/MP3+IPOD
- **BLUE TOOTH**

# AUDIO & NAVIGATION / REAR VIEWER SYSTEM

## Application

Audio & Navigation & Rear Viewer of vehicles End Customer