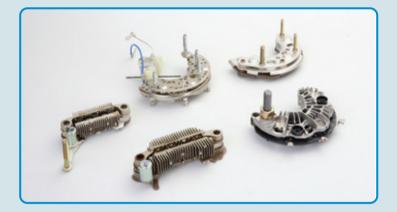

## Resistor

### Feature

- Blower Motor Application
   (3 step , Hi speed fuse,Ceramic case)
- Cooling fan Motor Application
   (2 step Hi,Low)
- Fuel Pump Motor Alpplication (2 step)