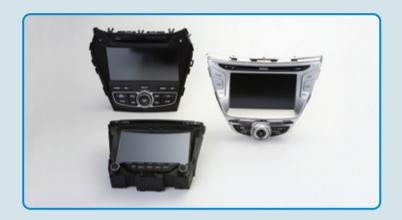

## Audio & Navigation

### Feature

- RADIO+CDP/MP3+IPOD
- NAVI+BLUE TOOTH
- DivX, DMB
- RAER VIEWER

# AUDIO & NAVIGATION / REAR VIEWER SYSTEM

## Application

Audio & Navigation & Rear Viewer of vehicles End Customer