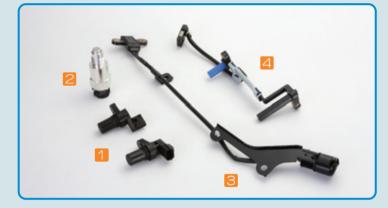

# HVAC ACTUATOR & EPB ACTUATOR

## Application

For actuating the damper operation of vehicles climate contol system **End Customer** 

## EPB Actuator (Electronic Parking Brake)

### Feature

- Low operating noise
- Robust Design
- Water Proof Design
- Low cost