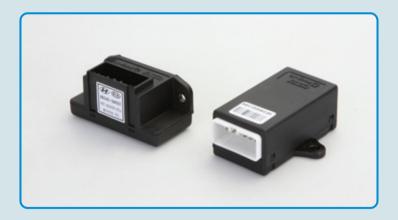

# SENSOR

## Application

For transmitting date to ECU to decide the automatic speed change timing by sensing the revolving speed of auto transmission with mounted to automobile transvission case

End Customer

## Sensor

### Feature

- 1 5Th Auto Transmission Speed Sensor
- Pulse Generator(Hall IC type)
- Crank Shaft Position Sensor
- 6Th Auto Transmission Speed Sensor