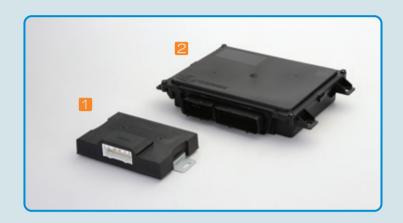

## EST TCCU / AICM

### Feature

### EST TCCU

- Electric Shift Transmission Transfer Case Control Unit
- K-line or CAN
- Motor position control

### **2** AICM

(Electric vehicle HVAC control module)