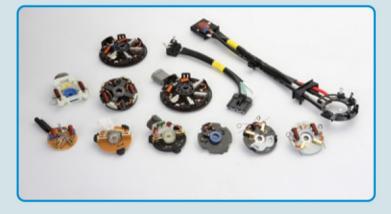

## Brush Holder

### Feature

- Metal or bearing type available to the using torque value
- Insulation plate or plastic injection type of brush card available