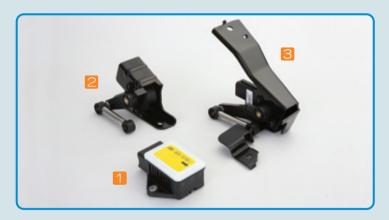

## EPB: Electric Parking Brake

### Feature

Principle of Operation: Actuator assembly locks rear caliper assembly as it is motorized by electric signal