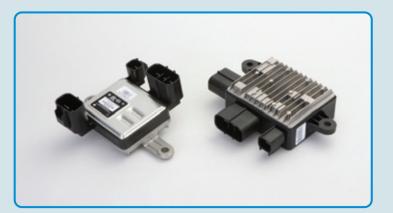

## **Regulator** / Rectifier

### Feature

### Regulator (For BUS)

- PCB Type Applying Urethane filler
- Effective Heat Sink structure in Thermal Emission
- Applied ferrite for noise prevention
- "E" terminal vehicle direct assembly

### Regulator/Rectifier(For Moeor Cycle)

- Metal PCB Type
- Appluing urethane and ceramic fillers
- Effective Heat Sink structure in Thermal Emission

10 Dong-Ah