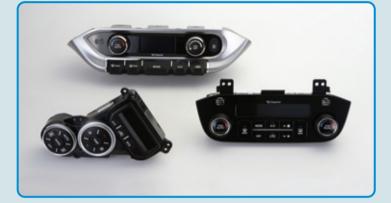

# HVAC CONTROL HEAD

HYUNDAI

## Application

Controlling the vehicle's interior temperature condition, blower speed and volume