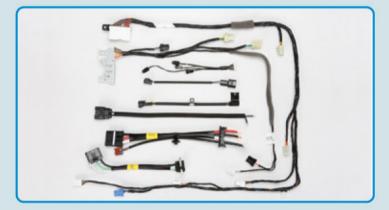

## Wire Harness

### Feature

- Connectors available to variable options
- Easy installation using brackets