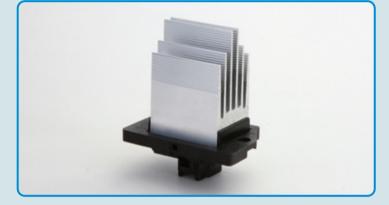

## Resistor

### Feature

- Blower Motor Application
   (3 step , Hi speed fuse,Ceramic case)
- Cooling fan Motor Application
   (2 step Hi,Low)
- Fuel Pump Motor Alpplication (2 step)