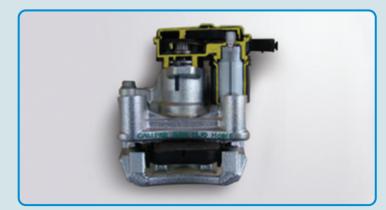

## EPB Actuator (Electronic Parking Brake)

### Feature

- Low operating noise
- Robust Design
- Water Proof Design
- Low cost