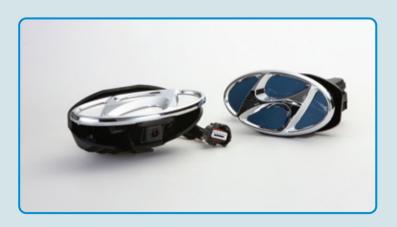

# HVAC CONTROL HEAD

HYUNDAI

## Application

Controlling the vehicle's interior temperature condition, blower speed and volume