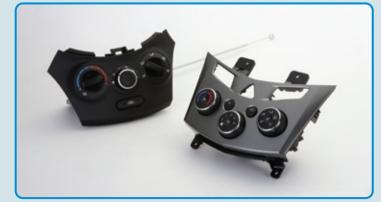

# HVAC CONTROL HEAD

HYUNDAI

## Application

Controlling the vehicle's interior temperature condition, blower speed and volume

# FATC

V

## Feature

- Full Automatic Temperature Control
- CAN (Controller Area Network)
- LIN (Local Interconnect Network)

## SATC

### Feature

- Semi Automatic Temperature Control
- Contact type

## MTC

## Feature

- Manual Temperature Control
- Cable type