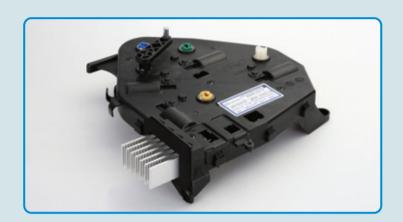

# HVAC CONTROL HEAD

HYUNDAI

## Application

Controlling the vehicle's interior temperature condition, blower speed and volume

# FATC

V

## Feature

- Full Automatic Temperature Control
- CAN (Controller Area Network)
- LIN (Local Interconnect Network)