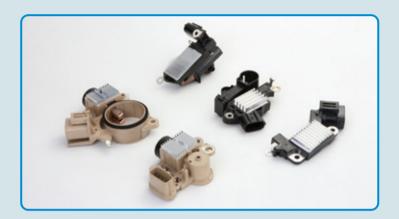

## HIM Actuator

### Feature

- Low operating noise
- Module package(Actuator + Resistor)

HYUNDAI

Low cost

## Resistor

### Feature

- Blower Motor Application
   (3 step , Hi speed fuse,Ceramic case)
- Cooling fan Motor Application
   (2 step Hi,Low)
- Fuel Pump Motor Alpplication (2 step)